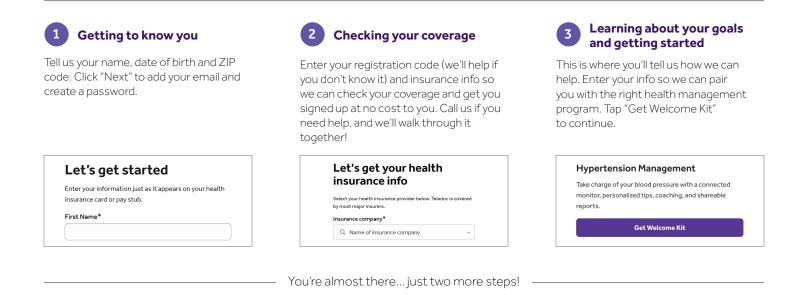

## Set up your account. It's easier than you think.

## You're only minutes away from better health management.

Be on your way to living healthier in just a few simple steps. Visit TeladocHealth.com/Smile/BCBSIL-HEALTH and click **"Join now"** to get started.

Need help getting started? Call us to walk through it together: **800-835-2362 (TTY: 1-855-636-1578)** 24 hours a day, 7 days a week and use your registration code: **BCBSIL-HEALTH** 